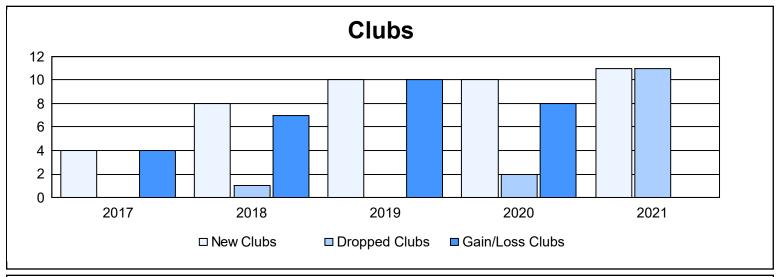

District S 2

As of June 2021 Cumulative

| Year      | New<br>Clubs | Dropped<br>Clubs | Gain/<br>Loss<br>Clubs | New<br>Members | Charter<br>Members | Reinstate<br>Members | Transfer<br>Members | Total<br>Member<br>Added | Total<br>Members<br>Dropped | Gain/<br>Loss<br>Members |
|-----------|--------------|------------------|------------------------|----------------|--------------------|----------------------|---------------------|--------------------------|-----------------------------|--------------------------|
| 2016-2017 | 4            | 0                | 4                      | 236            | 129                | 73                   | 1                   | 439                      | 275                         | 164                      |
| 2017-2018 | 8            | 1                | 7                      | 441            | 208                | 19                   | 10                  | 678                      | 368                         | 310                      |
| 2018-2019 | 10           | 0                | 10                     | 194            | 315                | 32                   | 2                   | 543                      | 416                         | 127                      |
| 2019-2020 | 10           | 2                | 8                      | 89             | 197                | 39                   | 0                   | 325                      | 554                         | -229                     |
| 2020-2021 | 11           | 11               | 0                      | 327            | 240                | 15                   | 12                  | 594                      | 449                         | 145                      |
| Average   | 9            | 3                | 6                      | 257            | 218                | 36                   | 5                   | 516                      | 412                         | 103                      |