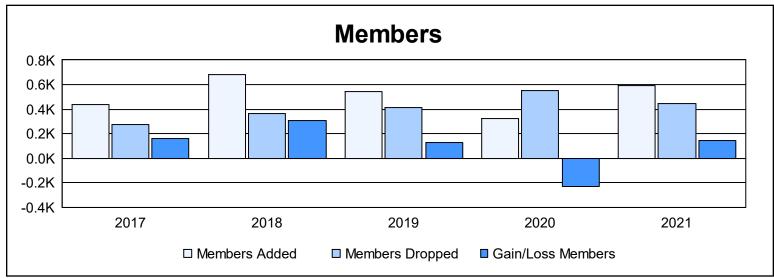

District S 2

As of June 2021 Cumulative

| Year      | New<br>Clubs | Dropped<br>Clubs | Gain/<br>Loss<br>Clubs | New<br>Members | Charter<br>Members | Reinstate<br>Members | Transfer<br>Members | Total<br>Member<br>Added | Total<br>Members<br>Dropped | Gain/<br>Loss<br>Members |
|-----------|--------------|------------------|------------------------|----------------|--------------------|----------------------|---------------------|--------------------------|-----------------------------|--------------------------|
| 2016-2017 | 4            | 0                | 4                      | 236            | 129                | 73                   | 1                   | 439                      | 275                         | 164                      |
| 2017-2018 | 8            | 1                | 7                      | 441            | 208                | 19                   | 10                  | 678                      | 368                         | 310                      |
| 2018-2019 | 10           | 0                | 10                     | 194            | 315                | 32                   | 2                   | 543                      | 416                         | 127                      |
| 2019-2020 | 10           | 2                | 8                      | 89             | 197                | 39                   | 0                   | 325                      | 554                         | -229                     |
| 2020-2021 | 11           | 11               | 0                      | 327            | 240                | 15                   | 12                  | 594                      | 449                         | 145                      |
| Average   | 9            | 3                | 6                      | 257            | 218                | 36                   | 5                   | 516                      | 412                         | 103                      |